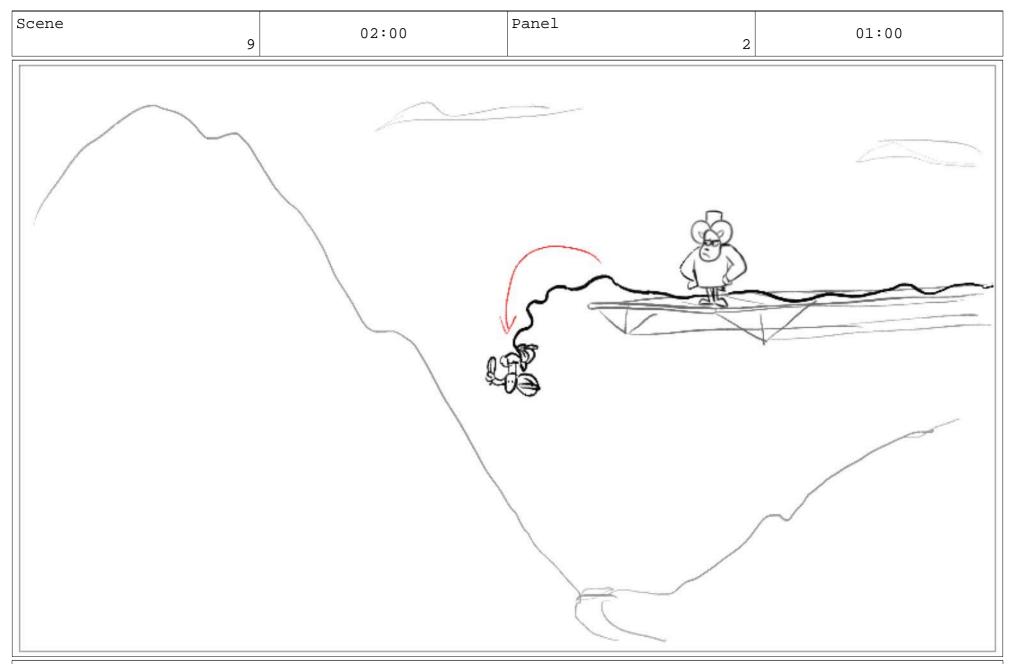

GR Logo enters frame -

- and makes iris transition into next scene.

GR and a Meerkat Chef with a bungee cord stand on a high platform.

He gestures to a mixing bowl.

Meerkat Chef takes the bowl -

- and leaps off!