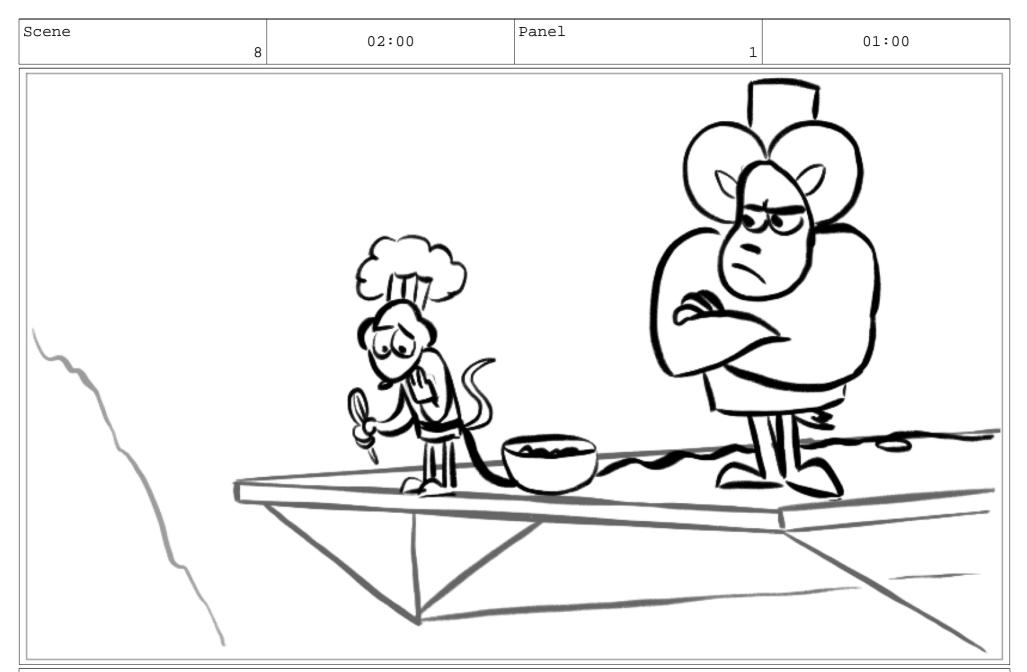

GR Logo enters frame -

- and makes iris transition into next scene.

GR and a Meerkat Chef with a bungee cord stand on a high platform.

He gestures to a mixing bowl.

Meerkat Chef takes the bowl -

- and leaps off!

GR (0.S.)

A chef's gotta be able to mix it up under any circumstances!

Action Notes WIPE TO: Wombat Chef is peeling potatoes underwater.

WIPE TO:

A Chimpanzee Chef uses magnifying class on giant pile of unpopped corn.