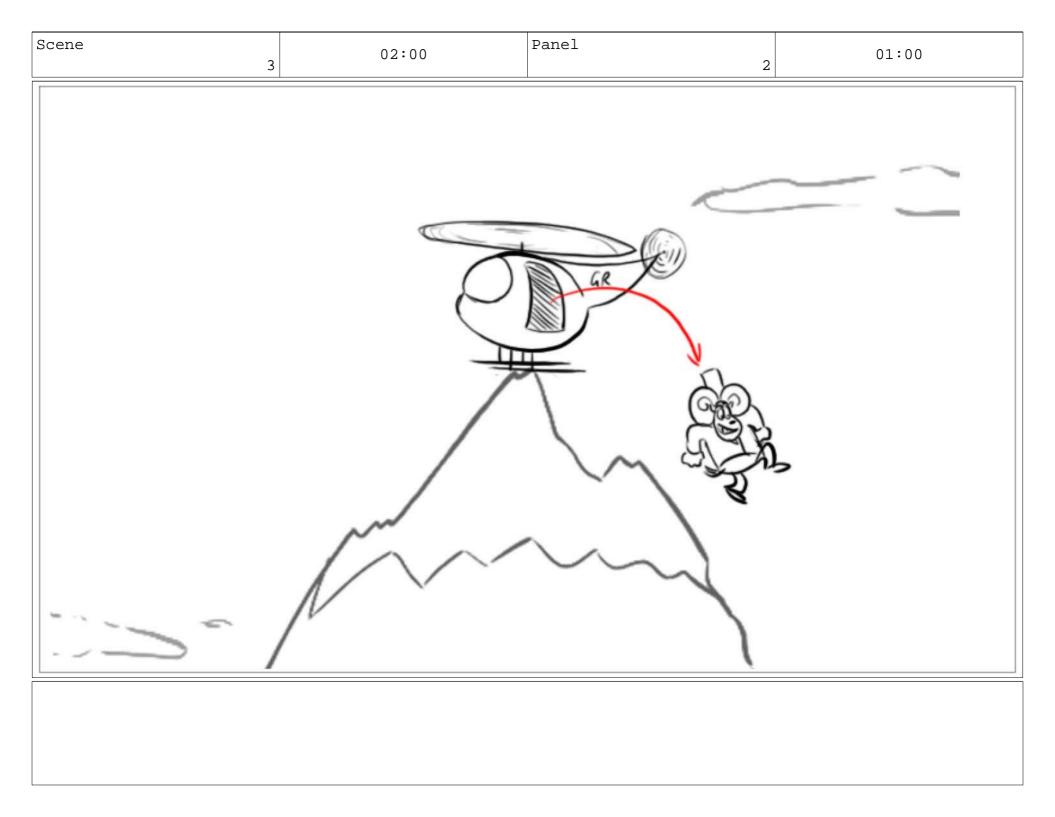

GR Logo enters frame -

- and makes iris transition into next scene.

GR and a Meerkat Chef with a bungee cord stand on a high platform.

He gestures to a mixing bowl.

Meerkat Chef takes the bowl -

- and leaps off!