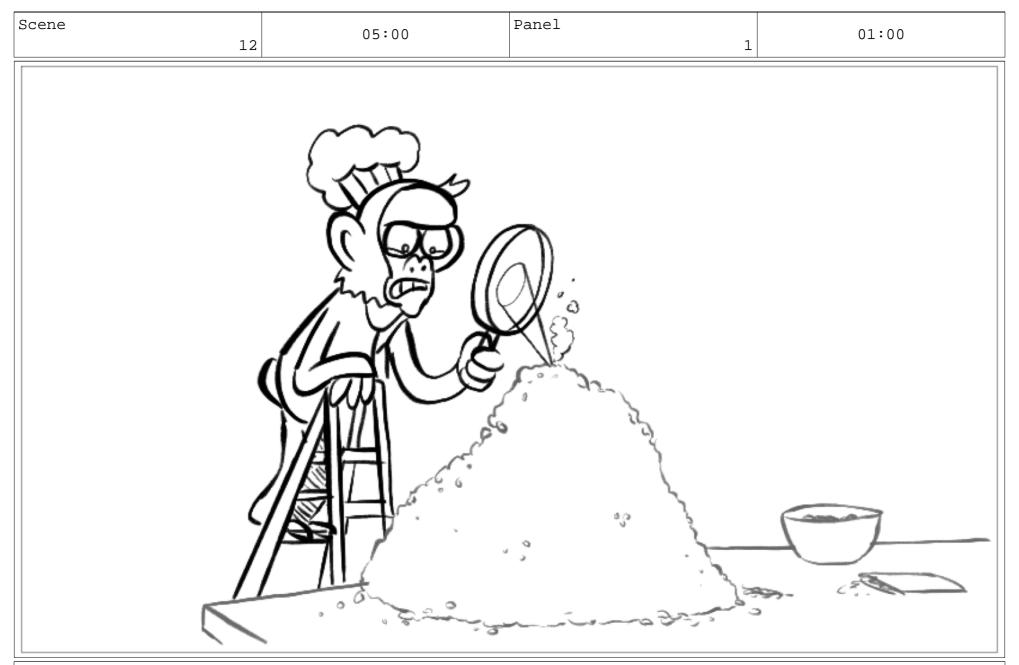

GR (0.S.)

A chef's gotta be able to mix it up under any circumstances!

Action Notes WIPE TO: Wombat Chef is peeling potatoes underwater.

WIPE TO:

A Chimpanzee Chef uses magnifying class on giant pile of unpopped corn.