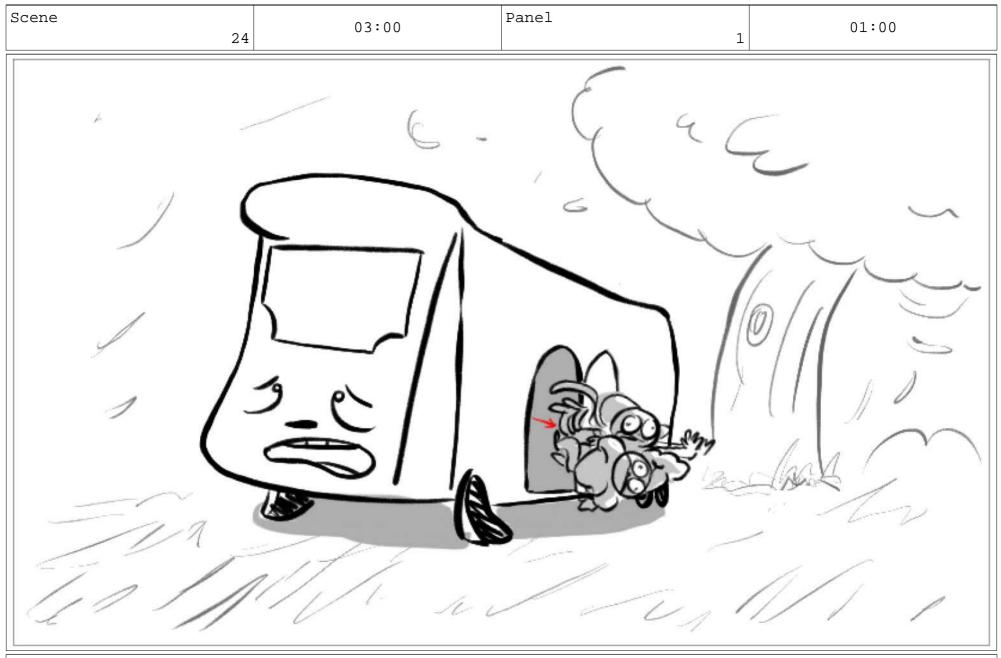

SFX: MUFFLED HELICOPTER BLADES.

S & T tumble out of JUlia.

Action Notes Followed by his camera crew: the RAM-CAMS (RC Blue and RC Red)