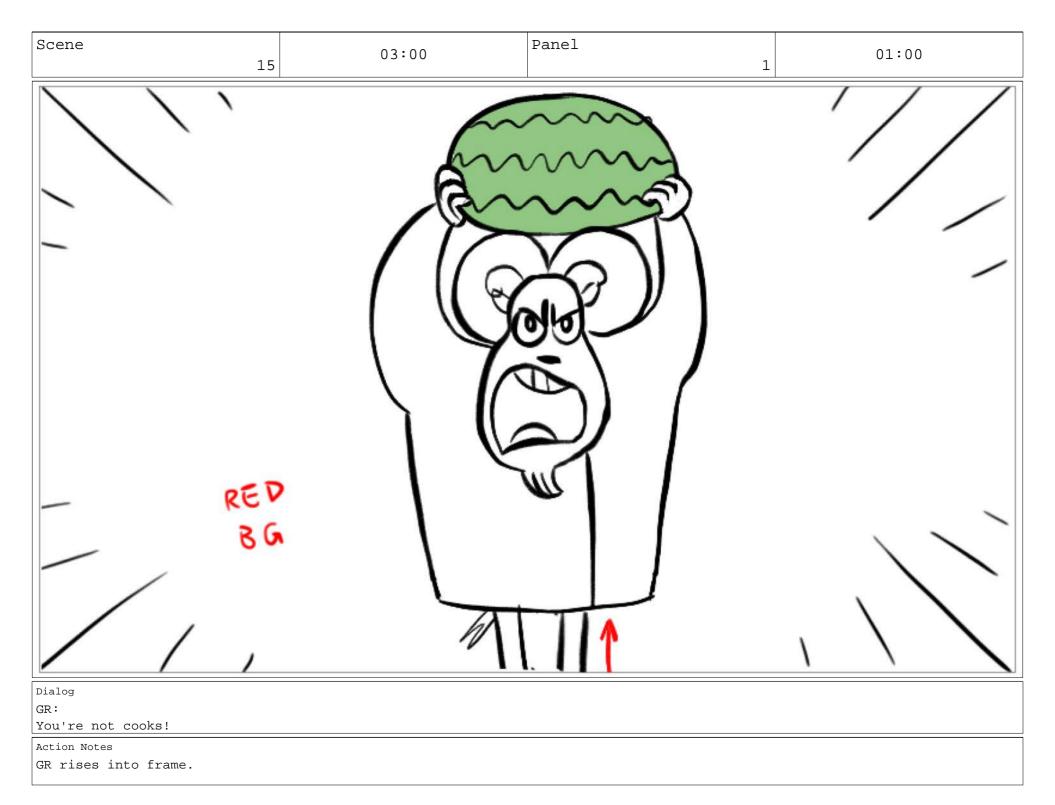

Dialog (CONT) And you call yourselves chefs!?

'DISGRACED' stamp graphic appears on screen. SMACK!

SMASH!

S & T: You're not cooks, you're shnooks!

s:

I could totally survive Gordon Ram's Cooking Challenge.

| Scene 17                              | 02:00                    | Panel 1 | 01:00 |
|---------------------------------------|--------------------------|---------|-------|
| Dialog                                |                          |         |       |
| T:<br>I know! I'll DM Gordon Ram's Wi | lldsagram, telling him - |         |       |
| Action Notes                          |                          |         |       |