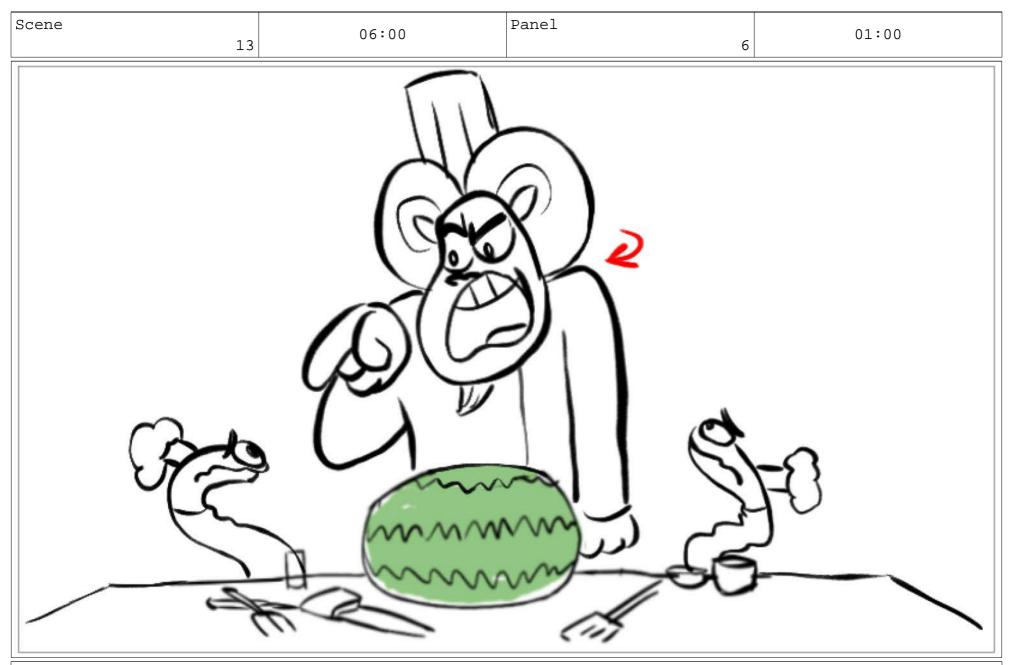

Dialog (CONT) And you call yourselves chefs!?

'DISGRACED' stamp graphic appears on screen. SMACK!

SMASH!

S & T: You're not cooks, you're shnooks!

s:

I could totally survive Gordon Ram's Cooking Challenge.

| Scene 17                              | 02:00                    | Panel 1 | 01:00 |
|---------------------------------------|--------------------------|---------|-------|
| Dialog                                |                          |         |       |
| T:<br>I know! I'll DM Gordon Ram's Wi | lldsagram, telling him - |         |       |
| Action Notes                          |                          |         |       |