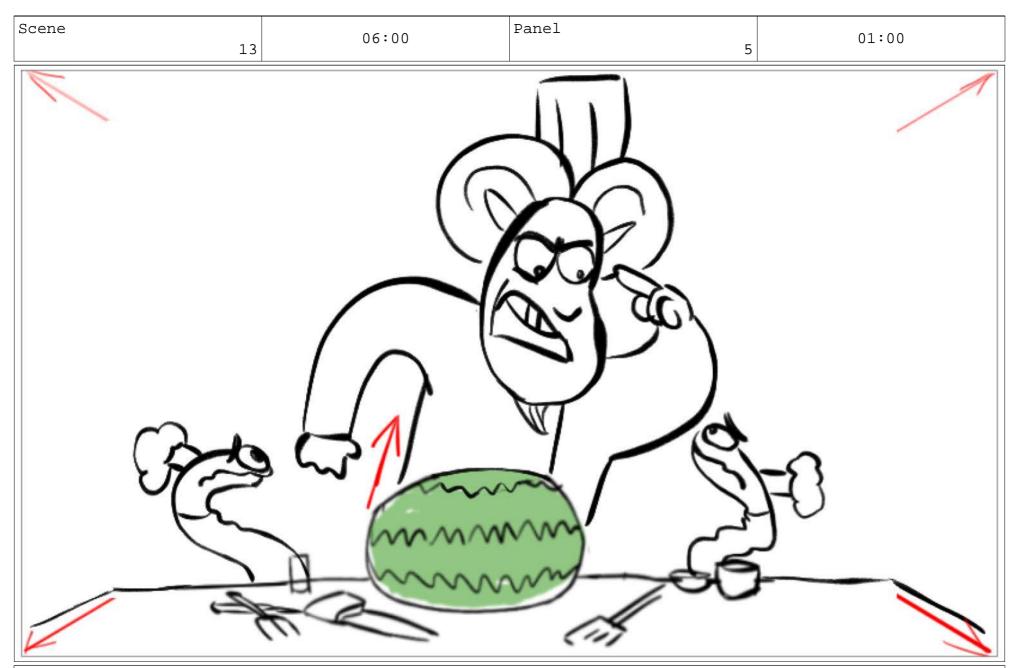

GR (NARRATING IN A MONSTER TRUCK ANNOUNCER VOICE)

FAIL!

Action Notes

'FAIL' stamp graphic appears on frame.

Two SNAKE CHEFS headbutt a watermelon.

Dialog

GR:

You can't even break open fruit with your own noggin!

Dialog (CONT) And you call yourselves chefs!?

'DISGRACED' stamp graphic appears on screen. SMACK!

SMASH!

S & T: You're not cooks, you're shnooks!

s:

I could totally survive Gordon Ram's Cooking Challenge.

| Scene 17                              | 02:00                    | Panel 1 | 01:00 |
|---------------------------------------|--------------------------|---------|-------|
| Dialog                                |                          |         |       |
| T:<br>I know! I'll DM Gordon Ram's Wi | lldsagram, telling him - |         |       |
| Action Notes                          |                          |         |       |