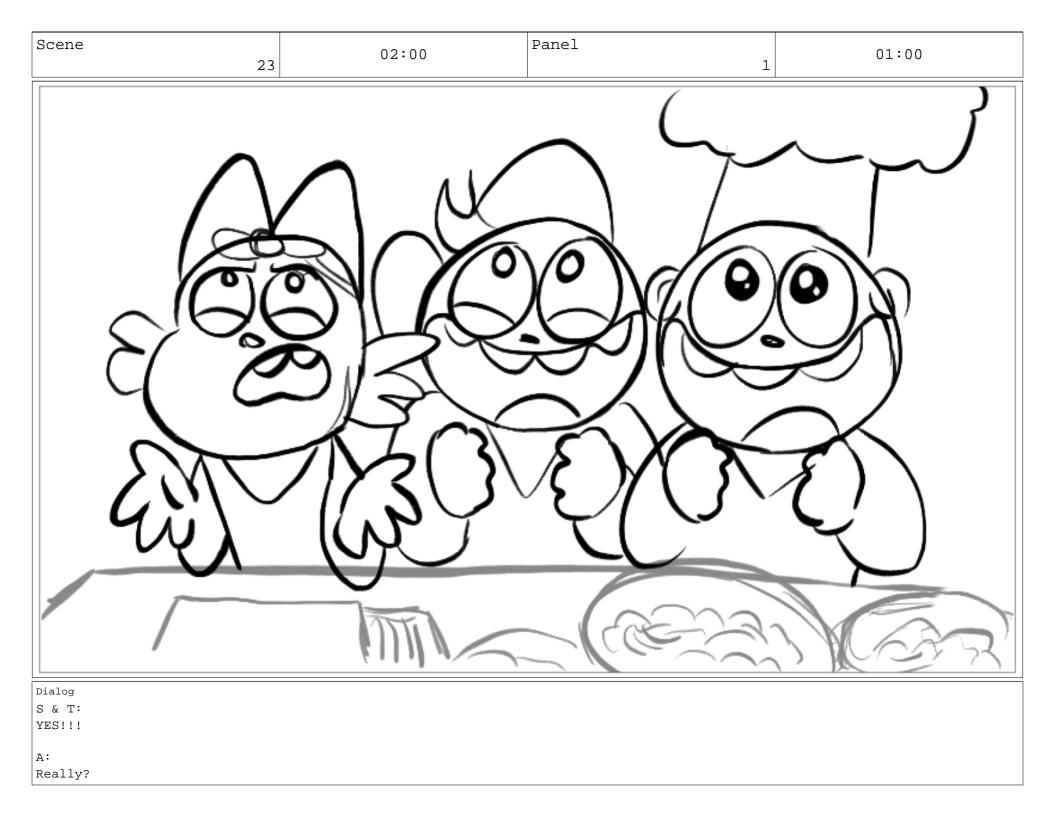

Dialog (CONT) And you call yourselves chefs!?

'DISGRACED' stamp graphic appears on screen. SMACK!

SMASH!

S & T: You're not cooks, you're shnooks!

s:

I could totally survive Gordon Ram's Cooking Challenge.

| Scene 17                              | 02:00                    | Panel 1 | 01:00 |
|---------------------------------------|--------------------------|---------|-------|
| Dialog                                |                          |         |       |
| T:<br>I know! I'll DM Gordon Ram's Wi | lldsagram, telling him - |         |       |
| Action Notes                          |                          |         |       |

T whips out his phone.

(CONT)

- the Food Truckers would love to be on his show!

Dialog

s:

Ha! We'll never hear from him.

Dialog

(CONT)