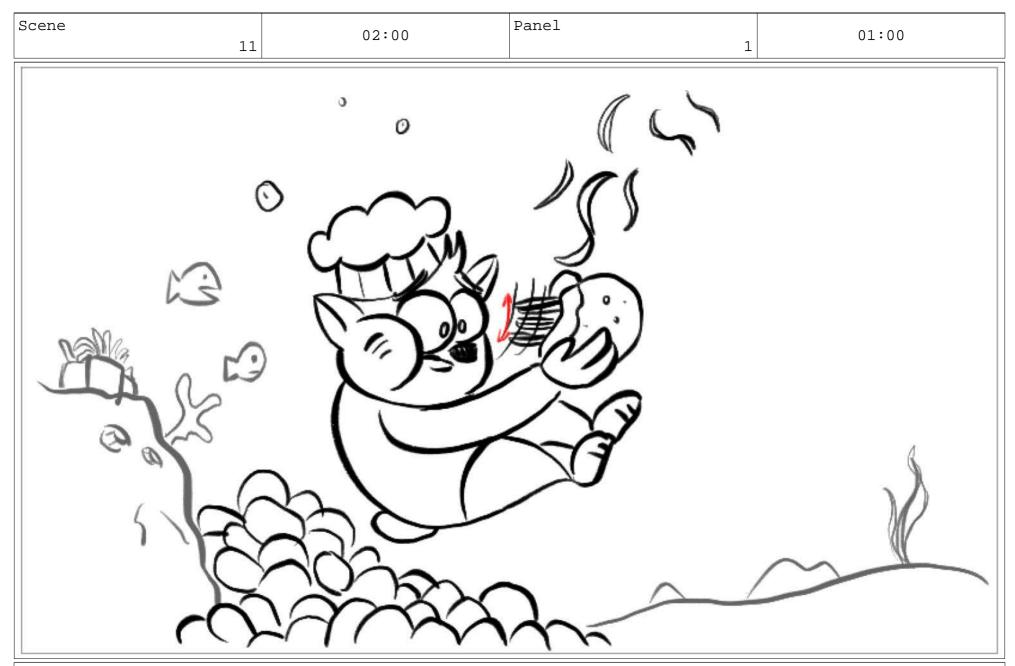

GR (0.S.)

A chef's gotta be able to mix it up under any circumstances!

Action Notes WIPE TO: Wombat Chef is peeling potatoes underwater.

WIPE TO:

A Chimpanzee Chef uses magnifying class on giant pile of unpopped corn.