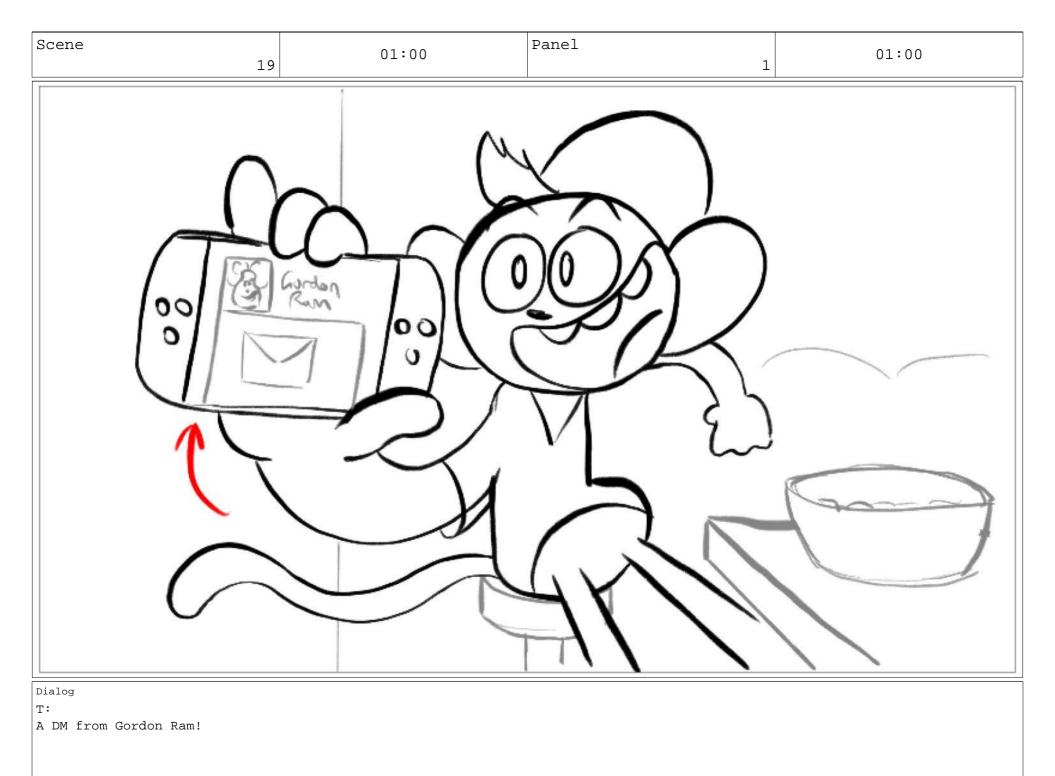

T whips out his phone.

(CONT)

- the Food Truckers would love to be on his show!

Dialog

s:

Ha! We'll never hear from him.

Dialog

(CONT)

Cooks all over the world would kill to be on that show!

| Scene 21                                       | 04:00 | Panel 1 | 01:00 |
|------------------------------------------------|-------|---------|-------|
| Dialog<br>(CONT)<br>"Greetings, Food Muckers!" |       |         |       |
| Greetings, Food Muckers:                       |       |         |       |