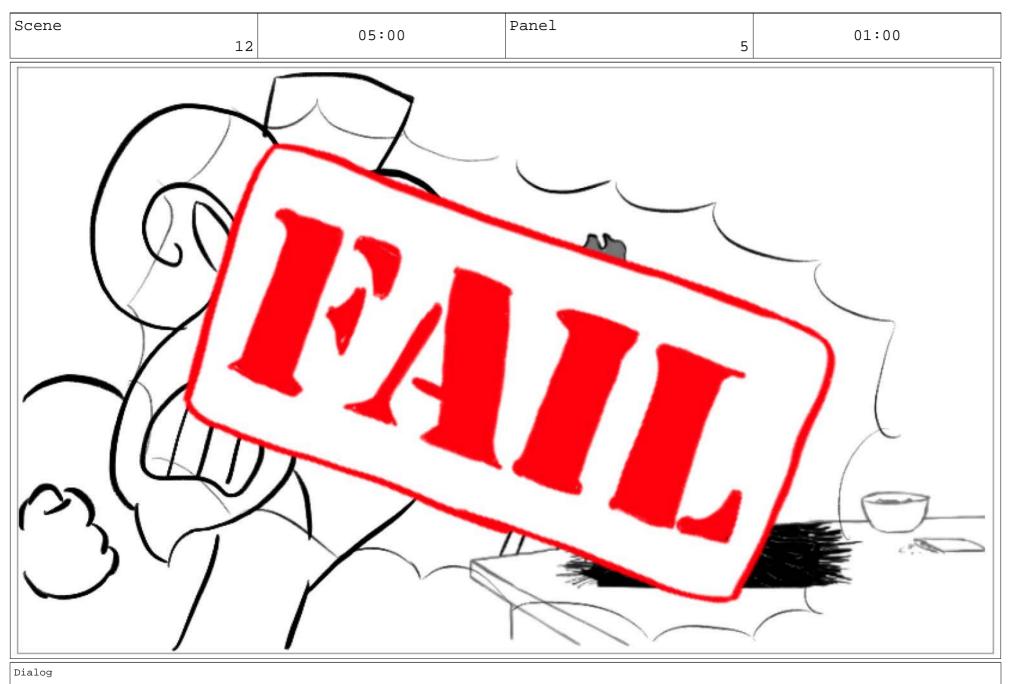

GR (NARRATING IN A MONSTER TRUCK ANNOUNCER VOICE)

FAIL!

Action Notes

'FAIL' stamp graphic appears on frame.

Two SNAKE CHEFS headbutt a watermelon.

Dialog

GR:

You can't even break open fruit with your own noggin!