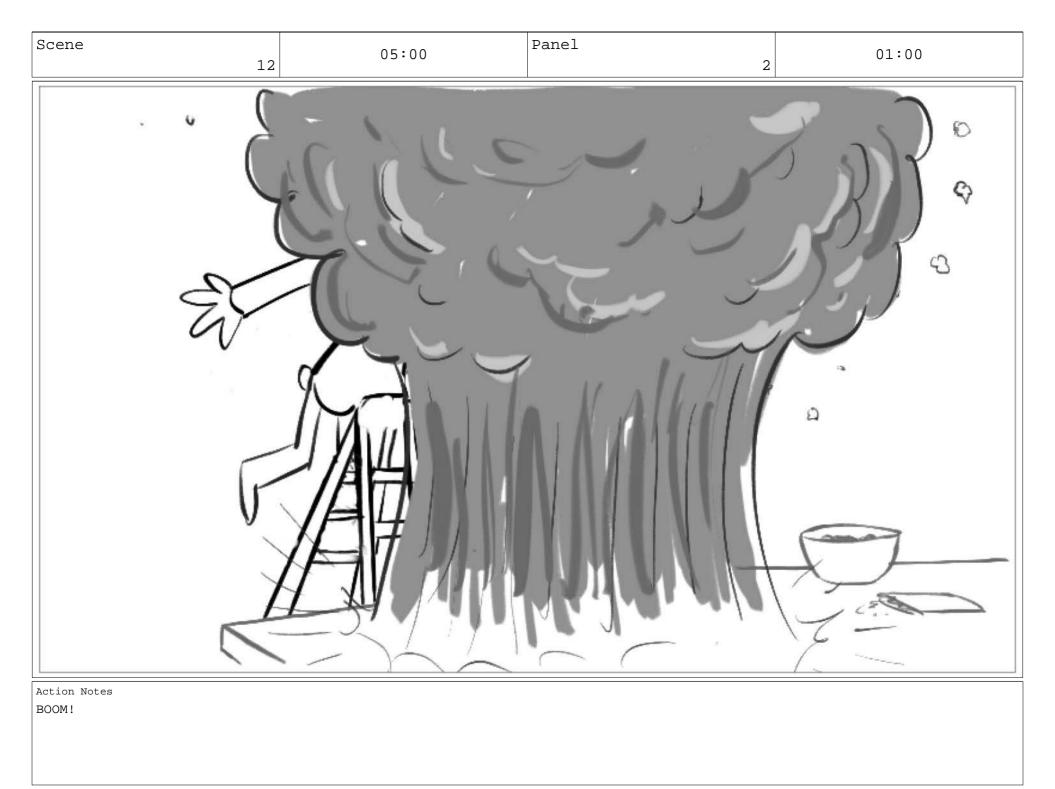

nel | 3 | 01:00 |
|------------------------------------------------|-------|-------|---|-------|
|                                                |       |       |   |       |
| Dialog<br>(CONT)<br>- and put 'em to the test! |       |       |   |       |
| Action Notes<br>- and steps back               |       |       |   |       |



GR Logo enters frame -



- and makes iris transition into next scene.



GR and a Meerkat Chef with a bungee cord stand on a high platform.



He gestures to a mixing bowl.



Meerkat Chef takes the bowl -



- and leaps off!



GR (0.S.)

A chef's gotta be able to mix it up under any circumstances!







Action Notes WIPE TO: Wombat Chef is peeling potatoes underwater.





WIPE TO:

A Chimpanzee Chef uses magnifying class on giant pile of unpopped corn.





| Scene 12                                                                       | 05:00