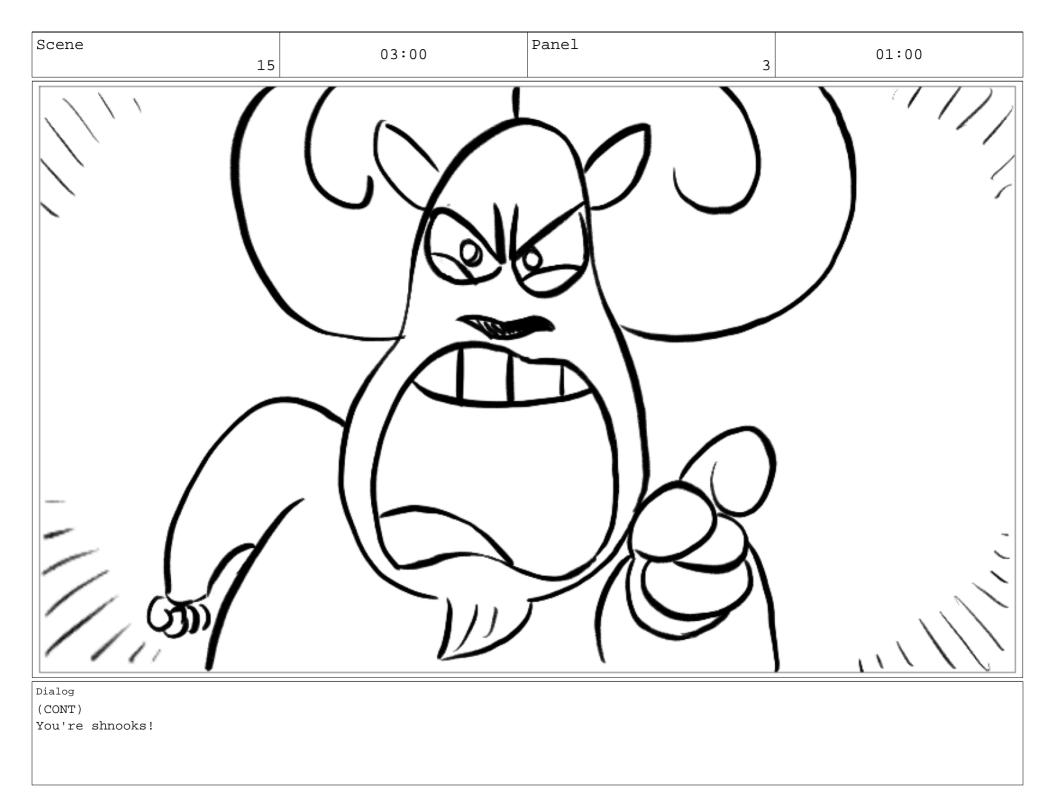

Dialog (CONT) And you call yourselves chefs!?

'DISGRACED' stamp graphic appears on screen. SMACK!

SMASH!

S & T: You're not cooks, you're shnooks!

s:

I could totally survive Gordon Ram's Cooking Challenge.

| Scene 17                              | 02:00                    | Panel 1 | 01:00 |
|---------------------------------------|--------------------------|---------|-------|
| Dialog                                |                          |         |       |
| T:<br>I know! I'll DM Gordon Ram's Wi | lldsagram, telling him - |         |       |
| Action Notes                          |                          |         |       |