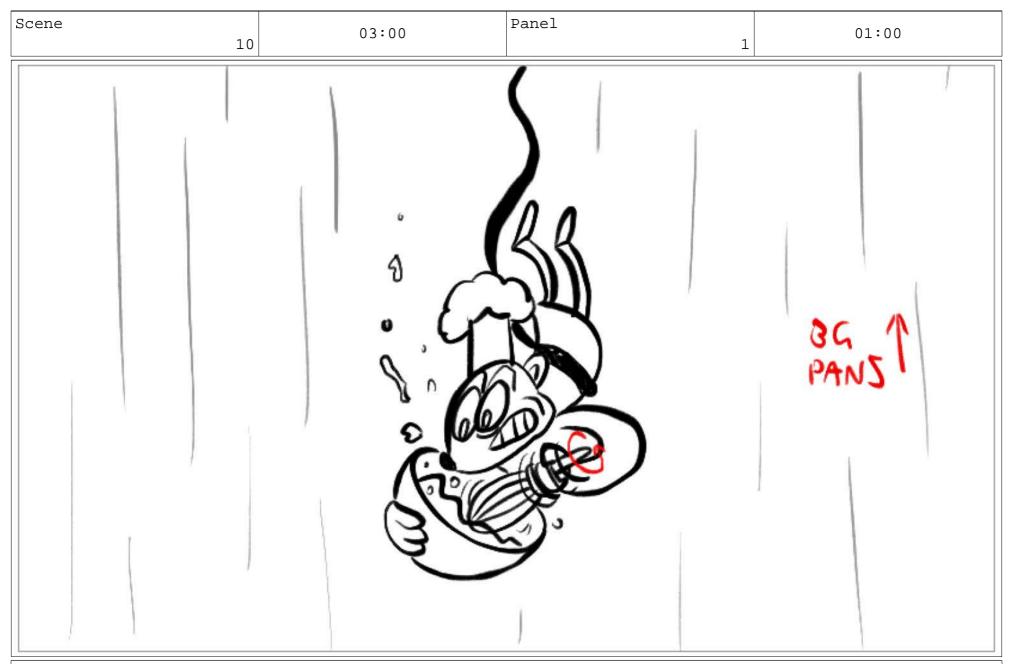

GR Logo enters frame -

- and makes iris transition into next scene.

GR and a Meerkat Chef with a bungee cord stand on a high platform.

He gestures to a mixing bowl.

Meerkat Chef takes the bowl -

- and leaps off!

GR (0.S.)

A chef's gotta be able to mix it up under any circumstances!

Action Notes WIPE TO: Wombat Chef is peeling potatoes underwater.

WIPE TO:

A Chimpanzee Chef uses magnifying class on giant pile of unpopped corn.