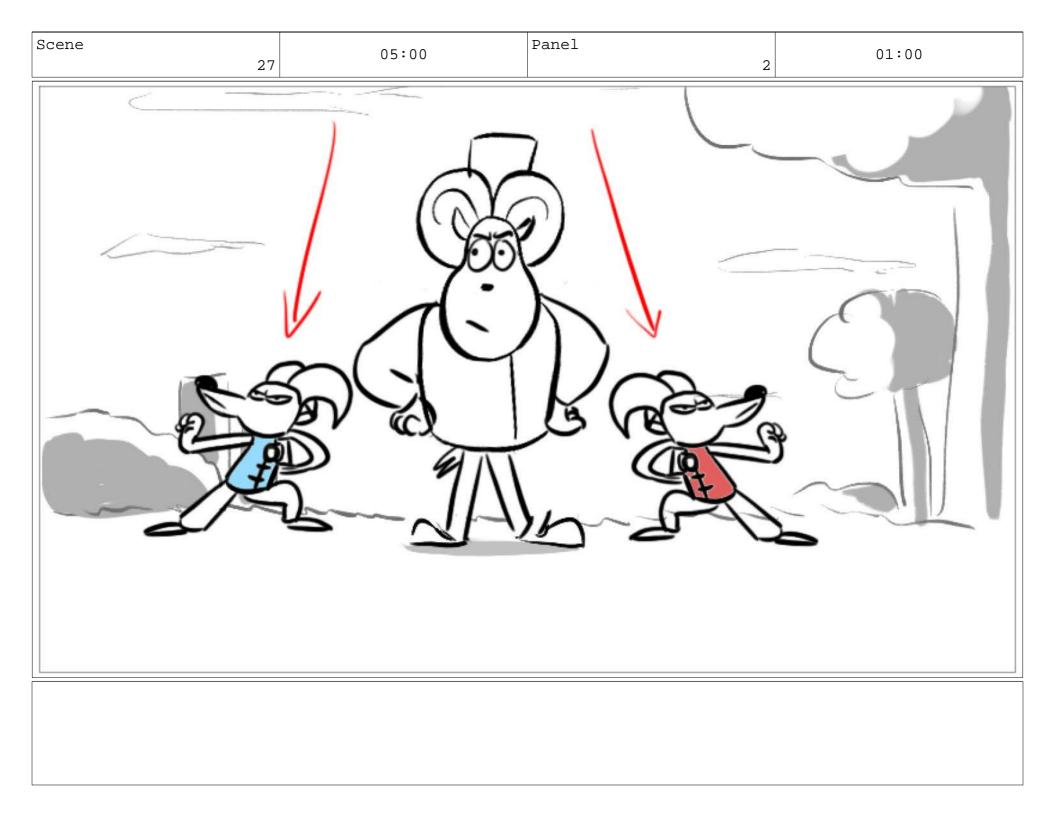

SFX: MUFFLED HELICOPTER BLADES.

S & T tumble out of JUlia.

Action Notes Followed by his camera crew: the RAM-CAMS (RC Blue and RC Red)