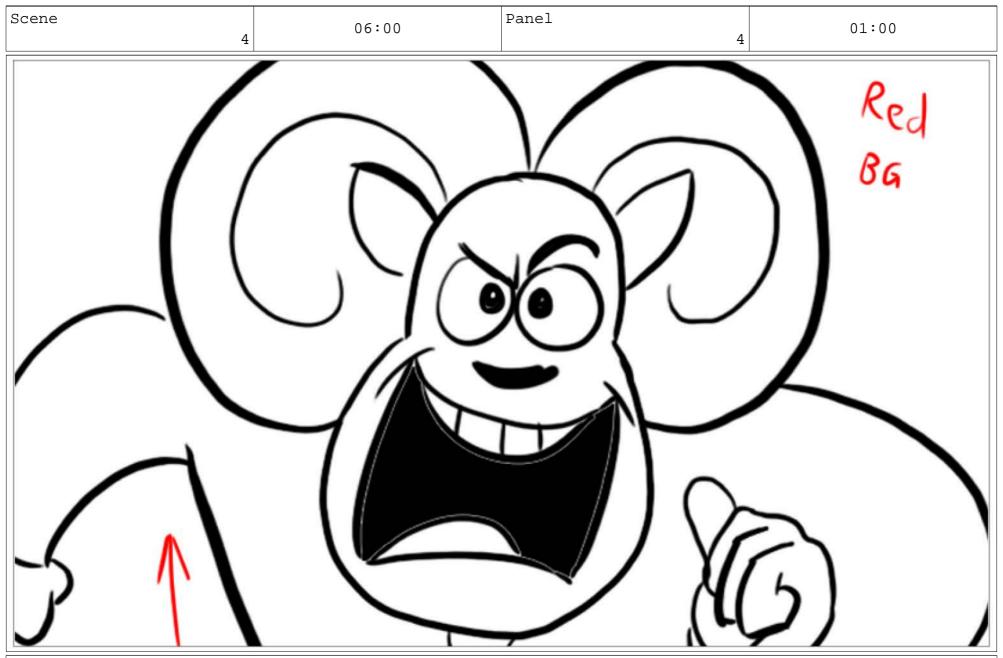

Action Notes

SONNY (S) and TONG (T) cheer. ANDI (A) watches, unamused.

A:

Did he say his name enough times?

т:

Gordon Ram is the Gordon Rammiest of Gordon Rams!

s:

So he has a big ego - he's a master chef!

Dialog (CONT) This guy is my TV cooking hero!

| Scene 03:00 Panel 2 01 | .:00 |
|------------------------|------|
| Reter<br>A<br>HILL     |      |

s:

Gordon Ram is on a quest for cooking excellence!

Today, we're to take some self-proclaimed -