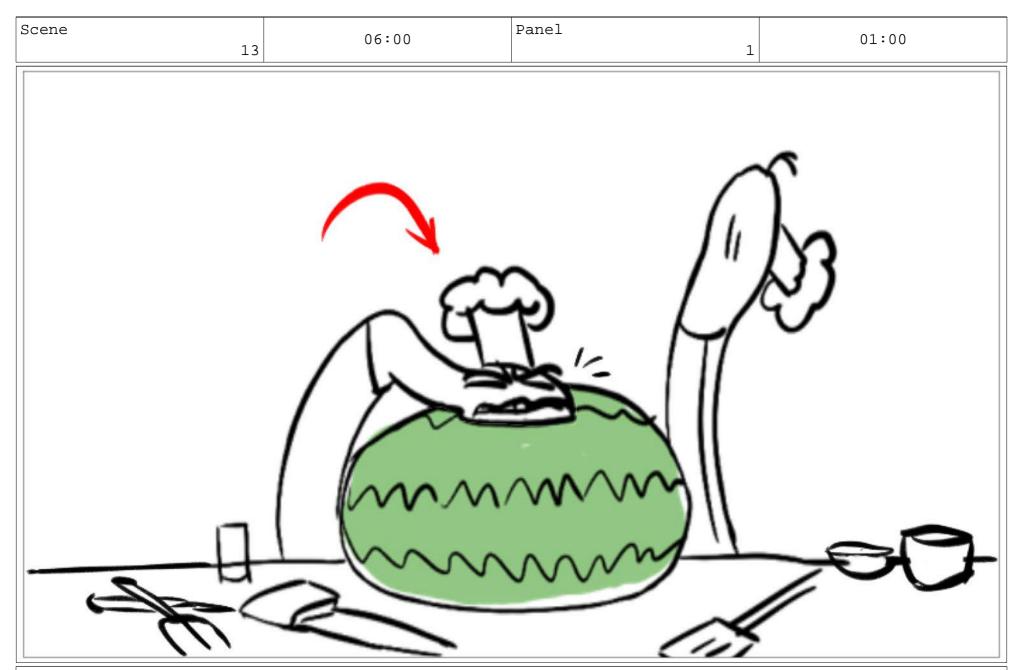

GR (NARRATING IN A MONSTER TRUCK ANNOUNCER VOICE)

FAIL!

Action Notes

'FAIL' stamp graphic appears on frame.

Two SNAKE CHEFS headbutt a watermelon.

Dialog

GR:

You can't even break open fruit with your own noggin!

Dialog (CONT) And you call yourselves chefs!?

'DISGRACED' stamp graphic appears on screen. SMACK!

SMASH!

S & T: You're not cooks, you're shnooks!

s:

I could totally survive Gordon Ram's Cooking Challenge.

| Scene 17                              | 02:00                    | Panel 1 | 01:00 |
|---------------------------------------|--------------------------|---------|-------|
| Dialog                                |                          |         |       |
| T:<br>I know! I'll DM Gordon Ram's Wi | lldsagram, telling him - |         |       |
| Action Notes                          |                          |         |       |