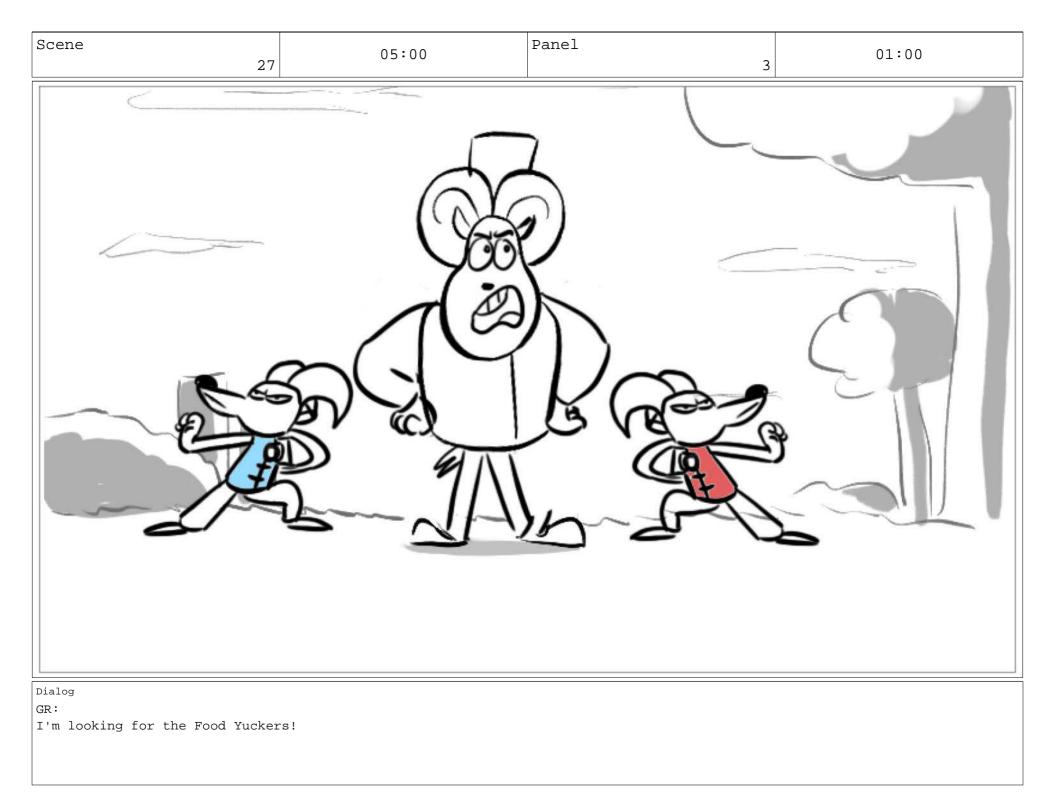

SFX: MUFFLED HELICOPTER BLADES.

S & T tumble out of JUlia.

Action Notes Followed by his camera crew: the RAM-CAMS (RC Blue and RC Red)