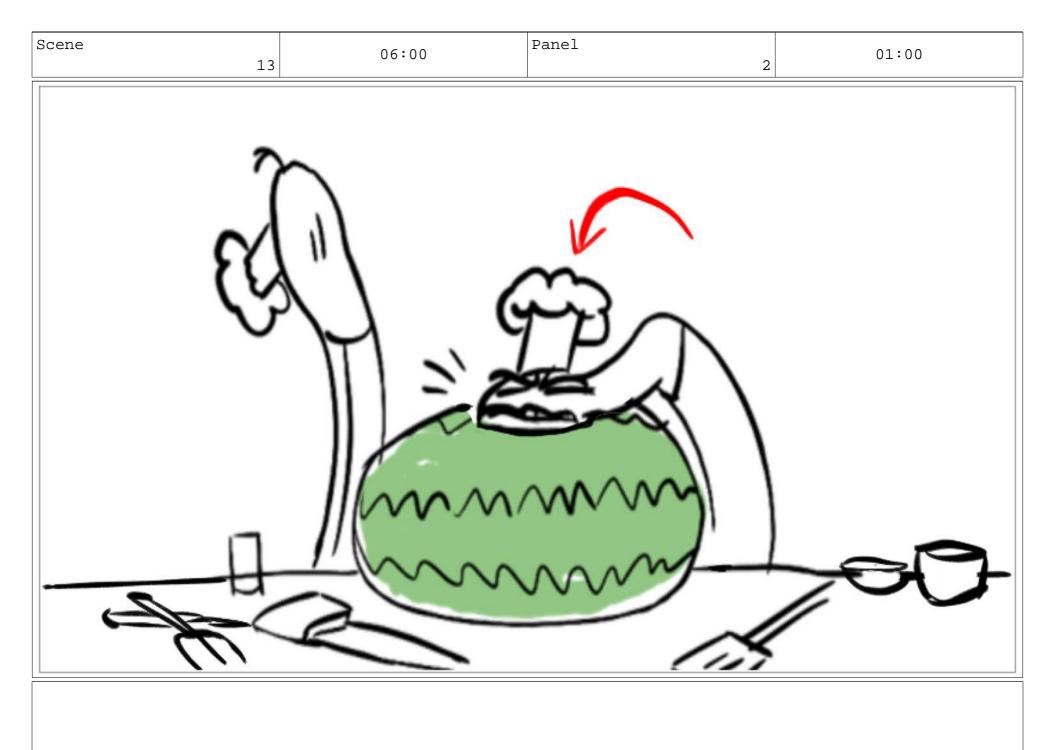

GR (NARRATING IN A MONSTER TRUCK ANNOUNCER VOICE)

FAIL!

Action Notes

'FAIL' stamp graphic appears on frame.

Two SNAKE CHEFS headbutt a watermelon.

Dialog

GR:

You can't even break open fruit with your own noggin!

Dialog (CONT) And you call yourselves chefs!?

'DISGRACED' stamp graphic appears on screen. SMACK!

SMASH!

S & T: You're not cooks, you're shnooks!

s:

I could totally survive Gordon Ram's Cooking Challenge.

| Scene 17                              | 02:00                    | Panel 1 | 01:00 |
|---------------------------------------|--------------------------|---------|-------|
| Dialog                                |                          |         |       |
| T:<br>I know! I'll DM Gordon Ram's Wi | lldsagram, telling him - |         |       |
| Action Notes                          |                          |         |       |