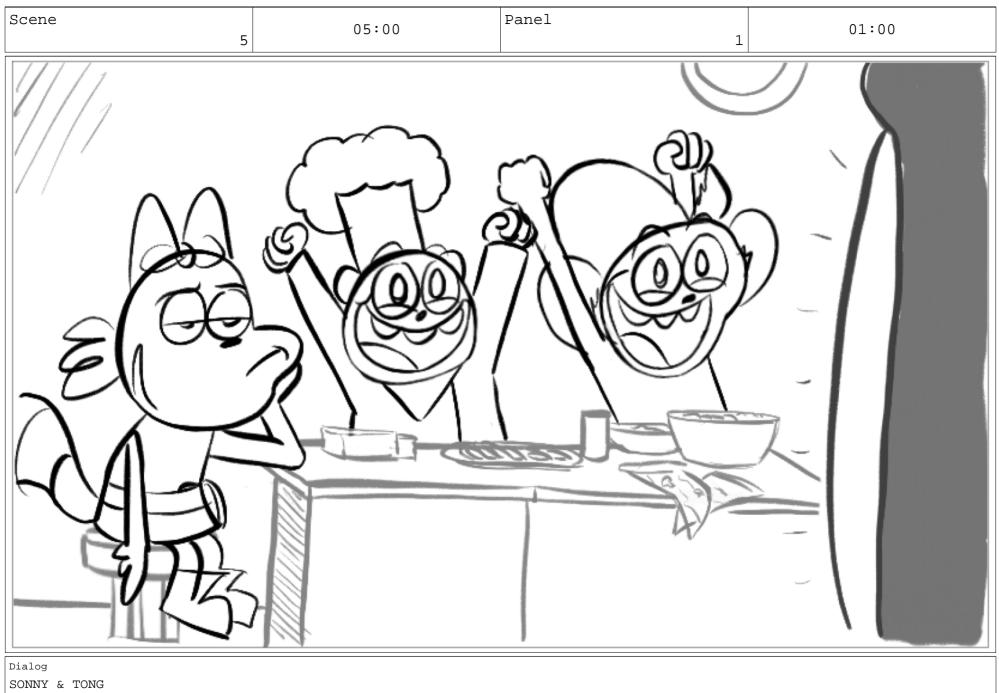

Action Notes

SONNY (S) and TONG (T) cheer. ANDI (A) watches, unamused.

A:

Did he say his name enough times?

т:

Gordon Ram is the Gordon Rammiest of Gordon Rams!

s:

So he has a big ego - he's a master chef!