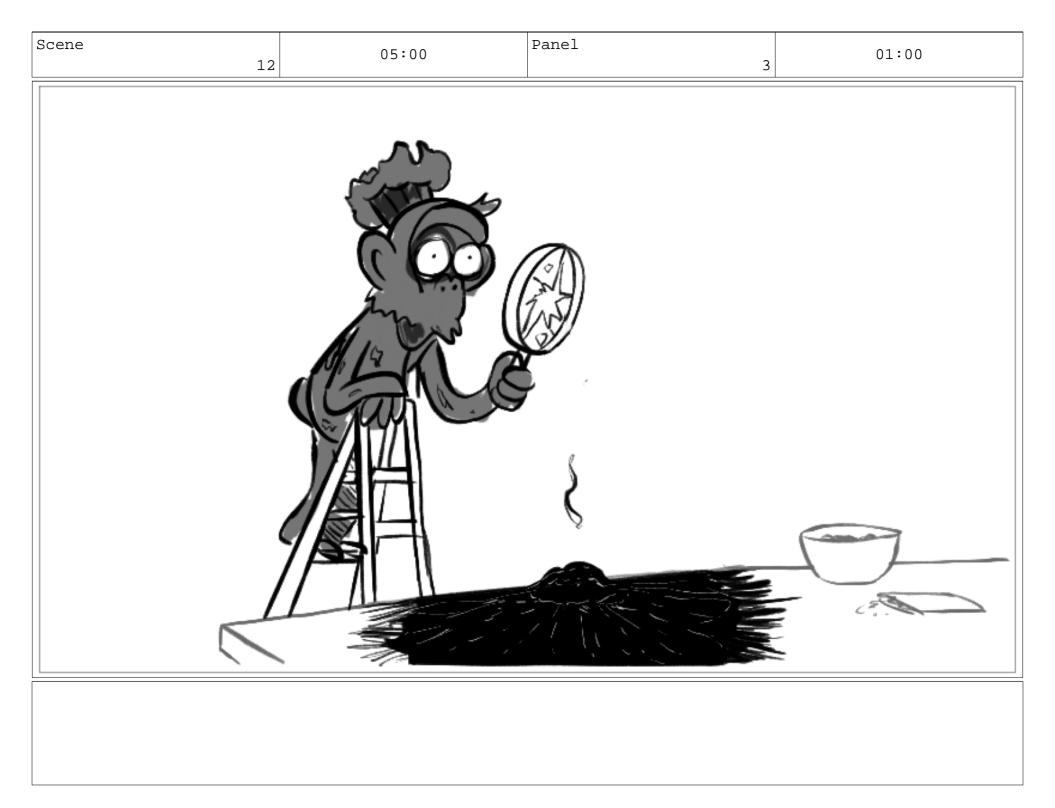

GR (0.S.)

A chef's gotta be able to mix it up under any circumstances!

Action Notes WIPE TO: Wombat Chef is peeling potatoes underwater.

WIPE TO:

A Chimpanzee Chef uses magnifying class on giant pile of unpopped corn.