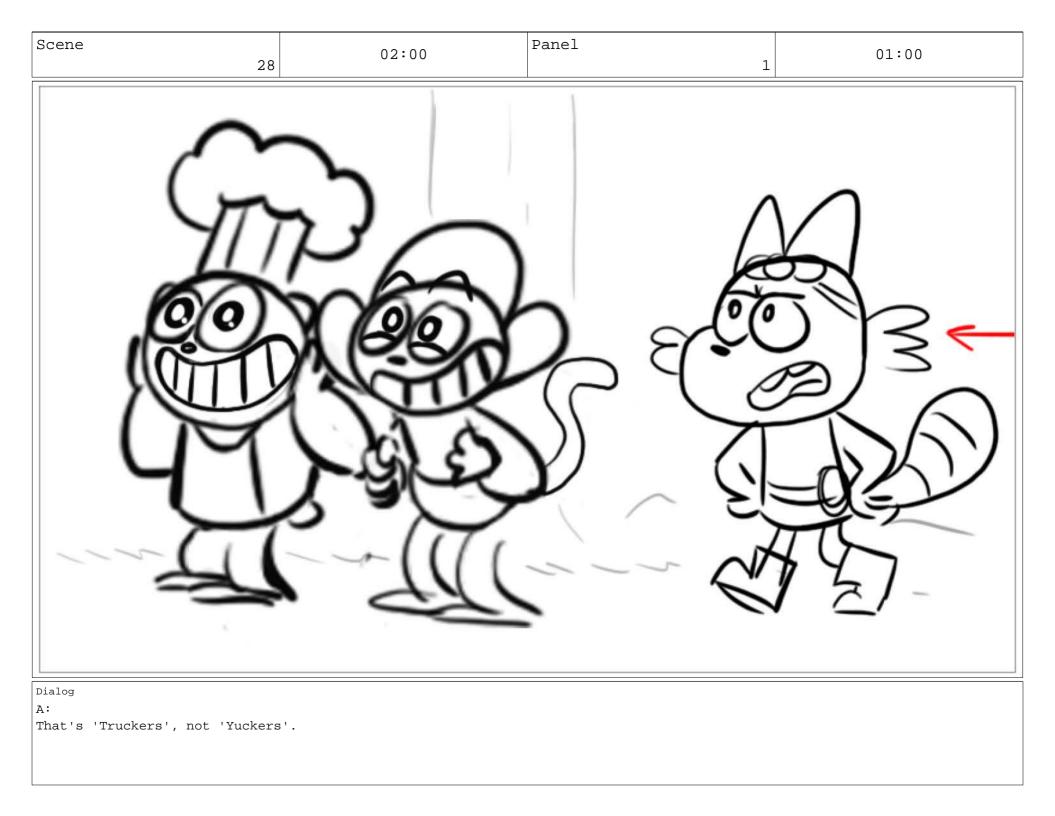

Cooks all over the world would kill to be on that show!

| Scene 21                                       | 04:00 | Panel 1 | 01:00 |
|------------------------------------------------|-------|---------|-------|
| Dialog<br>(CONT)<br>"Greetings, Food Muckers!" |       |         |       |
| Greetings, Food Muckers:                       |       |         |       |