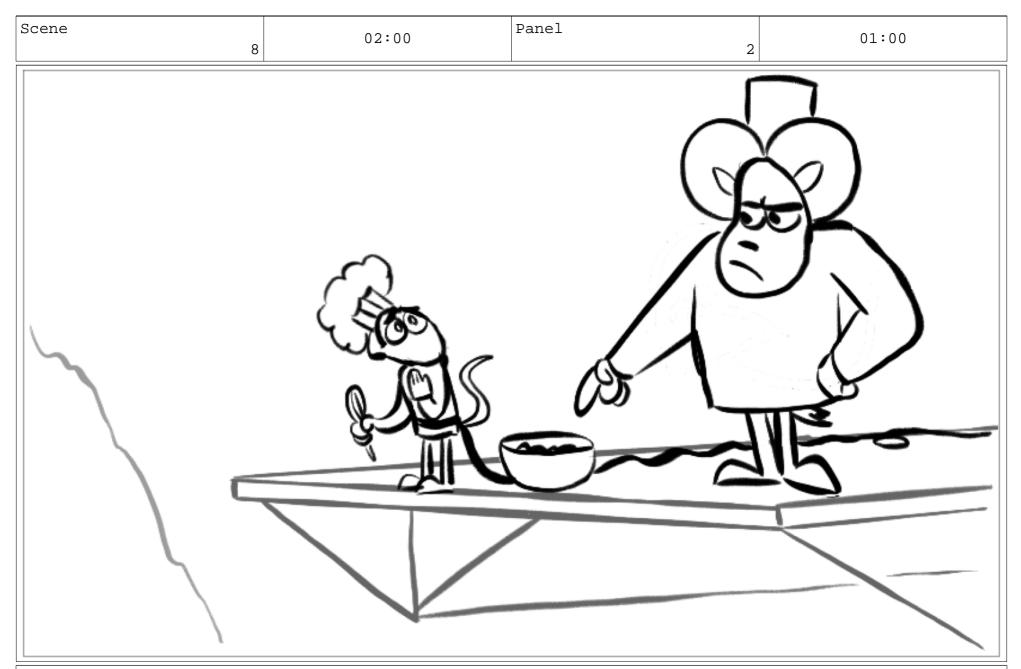

GR Logo enters frame -

- and makes iris transition into next scene.

GR and a Meerkat Chef with a bungee cord stand on a high platform.

He gestures to a mixing bowl.

Meerkat Chef takes the bowl -

- and leaps off!

GR (0.S.)

A chef's gotta be able to mix it up under any circumstances!

Action Notes WIPE TO: Wombat Chef is peeling potatoes underwater.

WIPE TO:

A Chimpanzee Chef uses magnifying class on giant pile of unpopped corn.