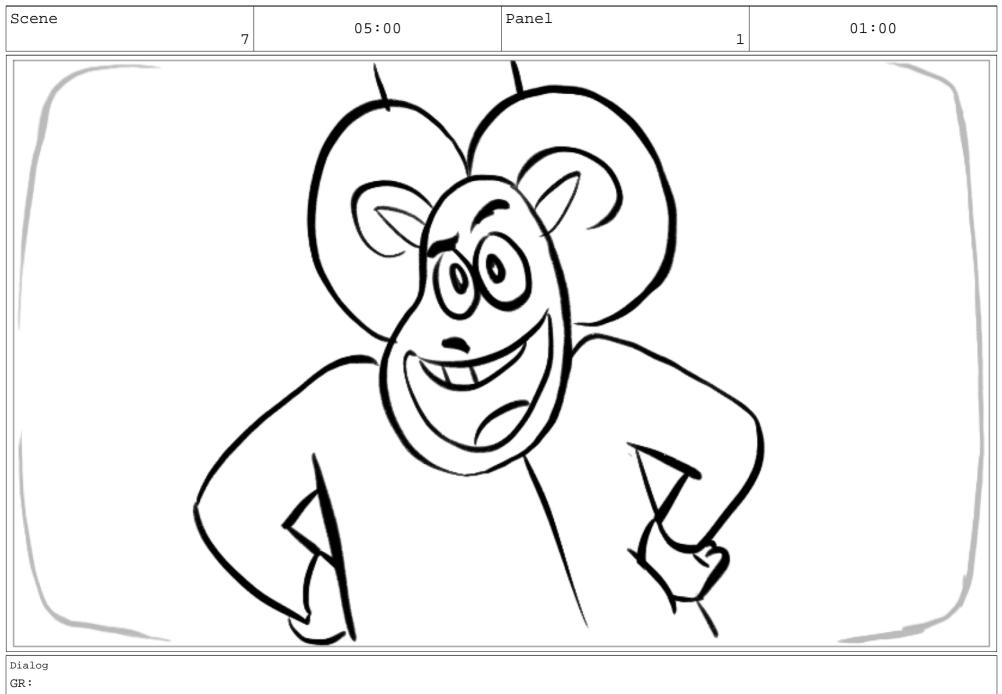

As does GORDON RAM (GR) himself. CRASH!

Dialog GR:

I'm Gordon Ram, the world's greatest chef!

And you're watching "Gordon Ram's Extreme Cooking Challenge"

Action Notes

GR steps back into frame.

Woohoo! Alright!