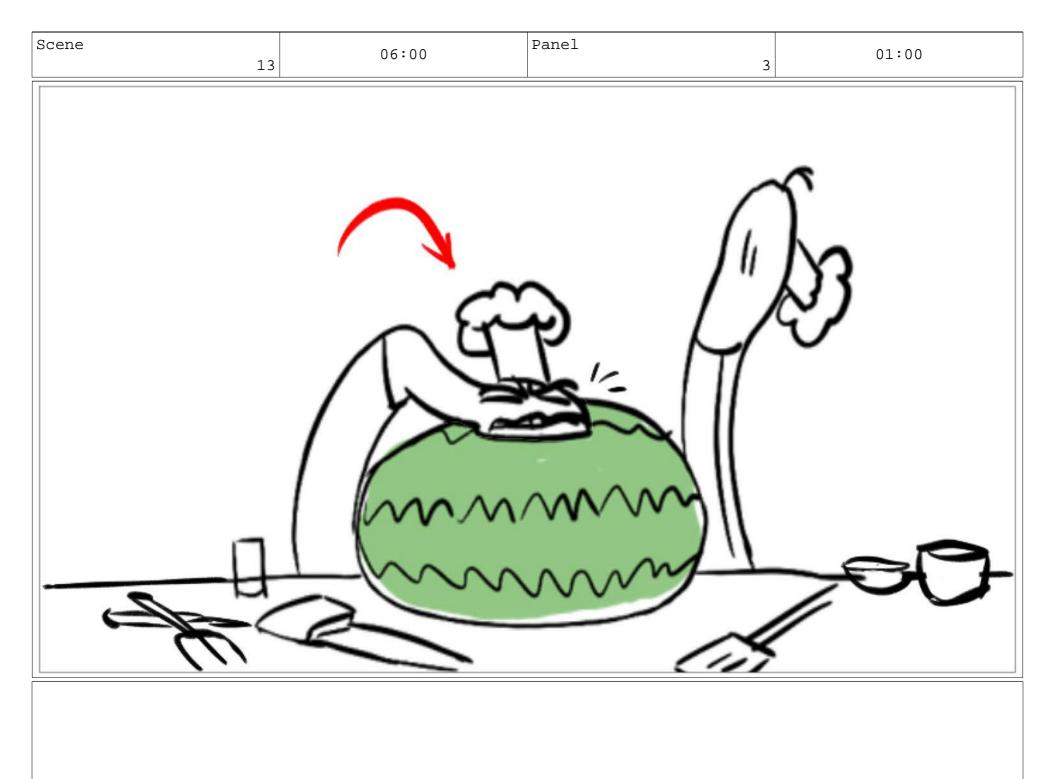

GR (NARRATING IN A MONSTER TRUCK ANNOUNCER VOICE)

FAIL!

Action Notes

'FAIL' stamp graphic appears on frame.

Two SNAKE CHEFS headbutt a watermelon.

Dialog

GR:

You can't even break open fruit with your own noggin!