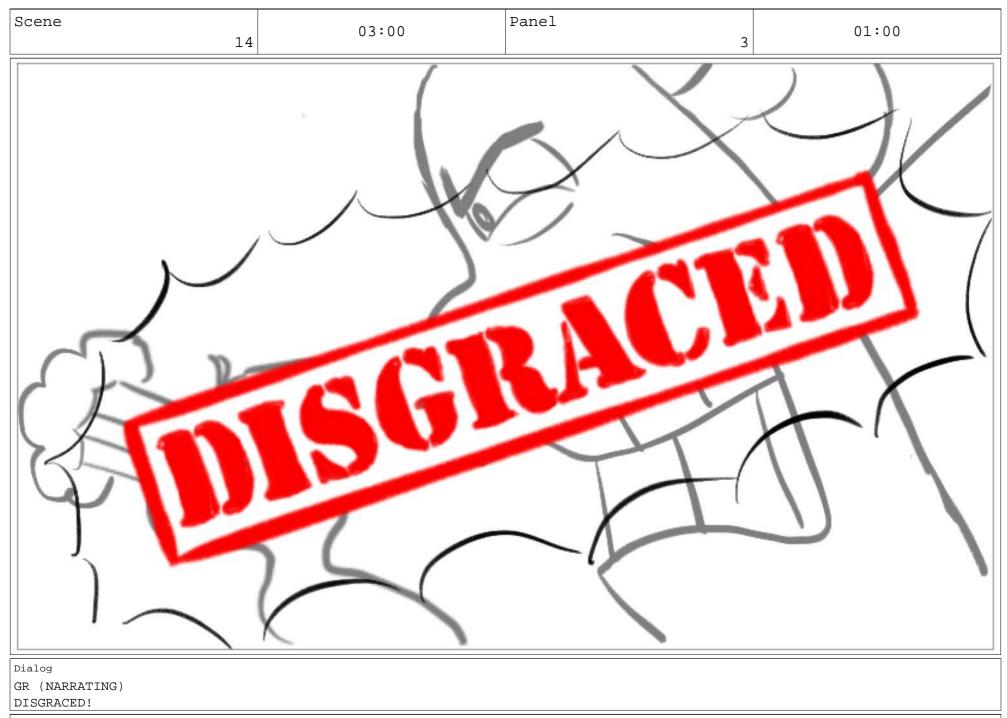

Dialog (CONT) And you call yourselves chefs!?

'DISGRACED' stamp graphic appears on screen. SMACK!

SMASH!

S & T: You're not cooks, you're shnooks!

s:

I could totally survive Gordon Ram's Cooking Challenge.

| Scene 17                              | 02:00                    | Panel 1 | 01:00 |
|---------------------------------------|--------------------------|---------|-------|
| Dialog                                |                          |         |       |
| T:<br>I know! I'll DM Gordon Ram's Wi | lldsagram, telling him - |         |       |
| Action Notes                          |                          |         |       |