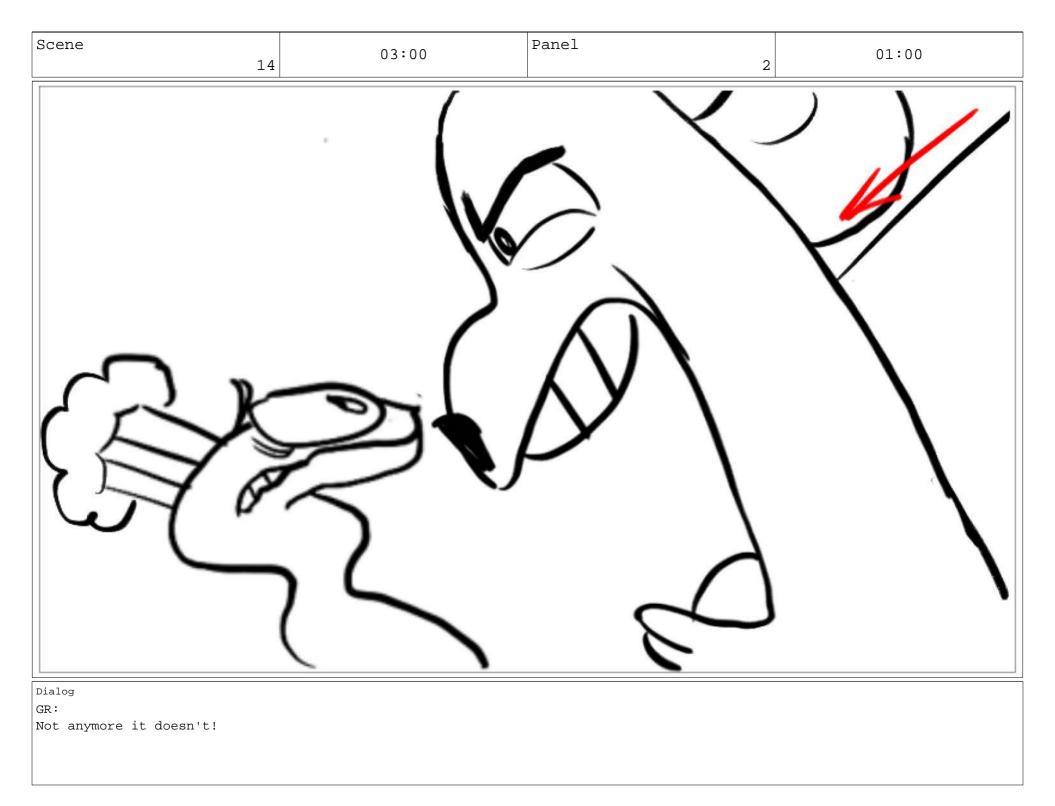

GR (NARRATING IN A MONSTER TRUCK ANNOUNCER VOICE)

FAIL!

Action Notes

'FAIL' stamp graphic appears on frame.

Two SNAKE CHEFS headbutt a watermelon.

Dialog

GR:

You can't even break open fruit with your own noggin!

Dialog (CONT) And you call yourselves chefs!?

'DISGRACED' stamp graphic appears on screen. SMACK!

SMASH!

S & T: You're not cooks, you're shnooks!

s:

I could totally survive Gordon Ram's Cooking Challenge.

| Scene 17                              | 02:00                    | Panel 1 | 01:00 |
|---------------------------------------|--------------------------|---------|-------|
| Dialog                                |                          |         |       |
| T:<br>I know! I'll DM Gordon Ram's Wi | lldsagram, telling him - |         |       |
| Action Notes                          |                          |         |       |