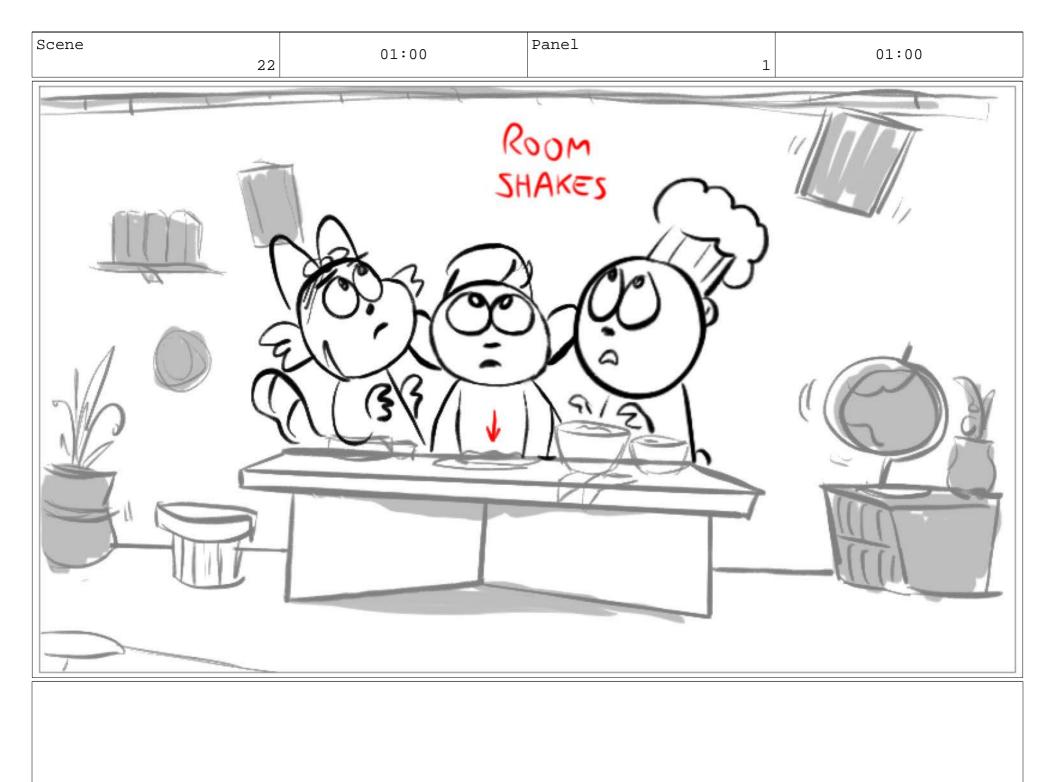

Cooks all over the world would kill to be on that show!

| Scene 21                                       | 04:00 | Panel 1 | 01:00 |
|------------------------------------------------|-------|---------|-------|
| Dialog<br>(CONT)<br>"Greetings, Food Muckers!" |       |         |       |
| Greetings, Food Muckers:                       |       |         |       |

SFX: MUFFLED HELICOPTER BLADES.

S & T tumble out of JUlia.

Action Notes Followed by his camera crew: the RAM-CAMS (RC Blue and RC Red)