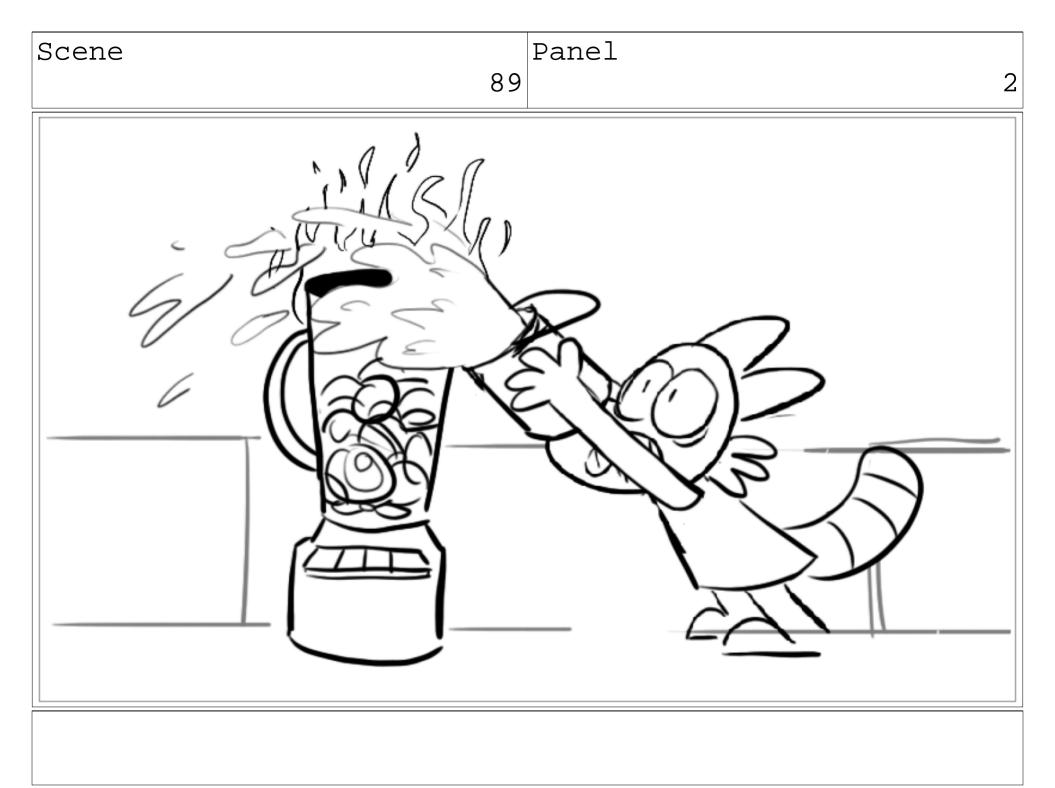

| Scene       | Panel |
|-------------|-------|
| 91          | 2     |
| Ation Notes |       |
| BOOM!       |       |

Action Notes

- and transitions into the next shot.

The blender's going crazy!

Action Notes