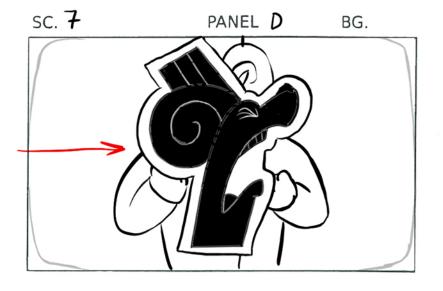

| ACTION |  |
|--------|--|
|        |  |
|        |  |
| DIAL   |  |
| DIAL   |  |
|        |  |
| SLG    |  |
|        |  |
| TRANS  |  |

ACTION

GR comes crashing through the logo!

SIMASH!!!

DIAL

ACTION

SLG

TRANS

SLG

ACTION

ACTION

GR: "I'm Gordon Ram, the world's greatest thef!"

"And you're wotching 'Gordon Ram's
Extreme Cooking Challenge!"

GR steps back into frame

SLG