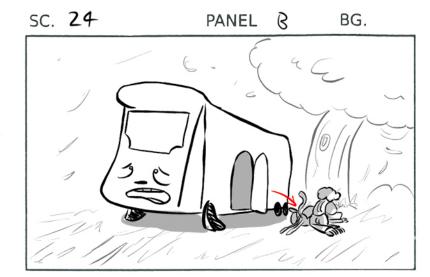

SC. 24 PANEL A BG.

ACTION

5 & T tumble out of Julia.

Grass and foliage are being swept up by an intense wind.

DIAL

IAL

TRANS

ACTION

DIAL

SLG

TRANS

ACTION

Andi pokes her head out

DIAL

SLG

| SC. | 25 | PANEL A                                 | BG. |
|-----|----|-----------------------------------------|-----|
| 3   |    | 1 1 3 1 3 1 3 1 3 1 3 1 3 1 3 1 3 1 3 1 |     |
|     |    |                                         |     |