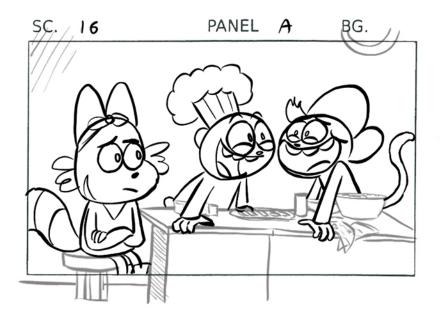

**ACTION** 

ACTION

S & A: "YOU'RE NOT COOKS,
YOU'RE SHNOOKS!"

DIAL

SLG

5: "I could totally survive Gordon Ram's Cooking Challenge."

SLG

TRANS

SLG

TRANS

Tong whips out his phone

ACTION

ACTION

T: "I know! I'll DM Gordon Ram's Wildsagram, telling him -

SLG

(cont)" - the Food Truckers would love to be on his show."

SLG

5: "Ha! We'll never hear from him..."

SLG

TRANS

TRANS

T: "A DM From Gordon Ram!"

ACTION

ACTION