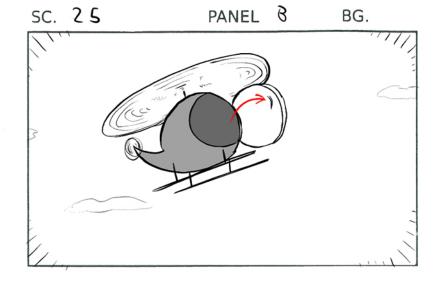

Reveal GORDON'S HELICOPTER

ACTION

The windshield opens like a door.

ACTION

And out jumps GR!

DIAL

SLG

DIAL