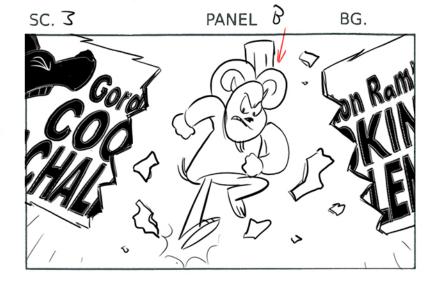

| ACTION |  |
|--------|--|
|        |  |
|        |  |
| DIAL   |  |
| DIAL   |  |
|        |  |
| SLG    |  |
|        |  |
| TRANS  |  |

ACTION

GR comes crashing through the logo!

SIMASH!!!

DIAL

ACTION

SLG