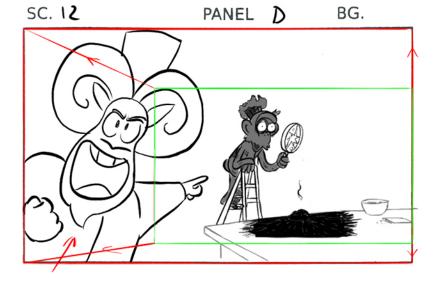

SLG

ACTION

ACTION

GR: "You can't even open fruit with your own noggin!"

(cont) "And you call yourselves Chefs!?" Snake Chef: "But it says on my résumé..."

TRANS

TRANS

(DISGRACED) Stump graphic appears

ACTION

GR rises into frame

GR: "Not anymore it doesn't!"

DIAL

SLG

(cont) "You're not cooks!"

SLG

GR (announcer voice): "DISGRACED!"