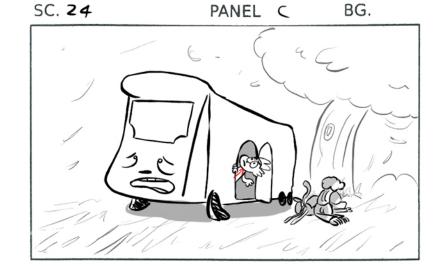

DIAL

SLG

TRANS

ACTION

Andi pokes her head out

DIAL

SLG

| SC. | 25 | PANEL A                                 | BG. |
|-----|----|-----------------------------------------|-----|
| 3   |    | 1 1 3 1 3 1 3 1 3 1 3 1 3 1 3 1 3 1 3 1 |     |
|     |    |                                         |     |