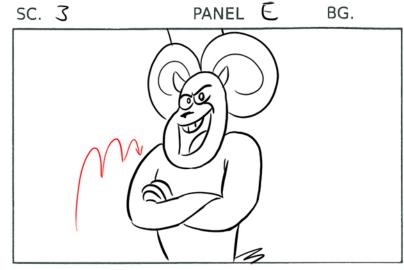

(cont) "Starring Me, Gordon Ran!"

T&S: "Woohoo! Alright!"

T: "No mercy!"

SLG

SLG

SLG

TRANS

TRANS