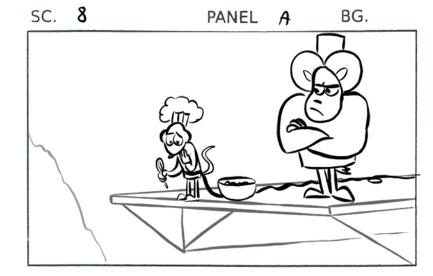

DIAL

ACTION

GR and Meerkat Chef stand on a high platform

SLG

SLG

SLG

DIAL

TRANS

TRANS

|      | points |             | mixi <b>n</b> g<br>ingredie |       |
|------|--------|-------------|-----------------------------|-------|
| DIAL |        | <del></del> |                             | <br>_ |