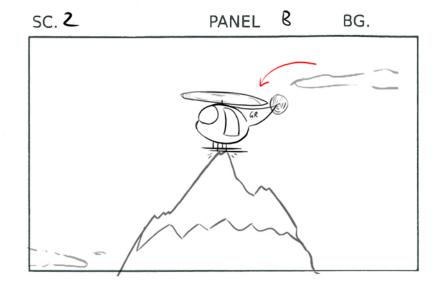

SLG

TRANS

ACTION

DIAL

SLG

TRANS

ACTION

Helicopter door stides open and out jumps GORDON RAM! (GR)