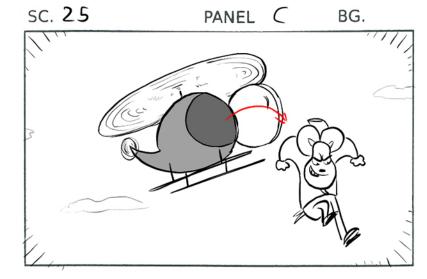

Reveal GORDON'S HELICOPTER

ACTION

The windshield opens like a door.

ACTION

And out jumps GR!

DIAL

SLG

DIAL