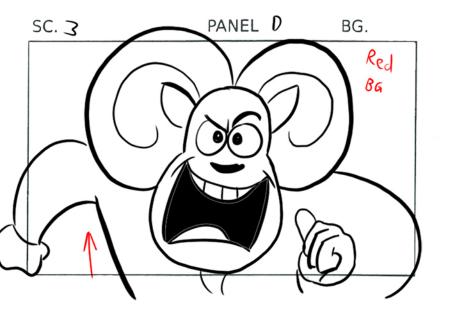

TRANS

SLG

ACTION

ACTION

GR: "I'm Gordon Ram, the world's greatest thef!"

"And you're wotching 'Gordon Ram's
Extreme Cooking Challenge!"

GR steps back into frame

SLG