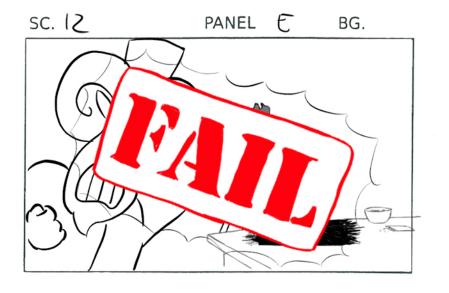

FAIL' Stamp graphic appears on Screen

DIAL

(R (narration): FAIL)

ACTION

GR (narrating): FAIL!

(this should like an announcer at a monster truck rally)

SLG

TRANS