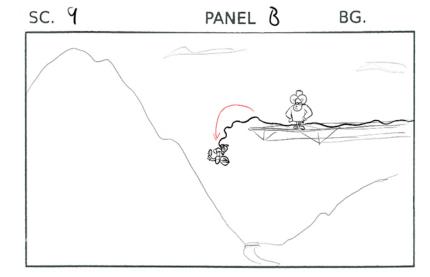

| ACTION  |      |           |      |
|---------|------|-----------|------|
| Meerkat | Chex | takes the | اسوط |
|         |      |           |      |

| ACTIO | N            |        |      | <br> |  |
|-------|--------------|--------|------|------|--|
|       | $b^{\infty}$ | leap 5 | off! |      |  |