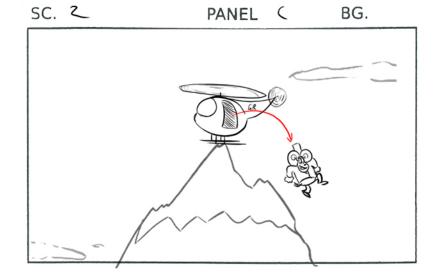

SLG

TRANS

ACTION

DIAL

SLG

TRANS

ACTION

Helicopter door stides open and out jumps GORDON RAM! (GR)