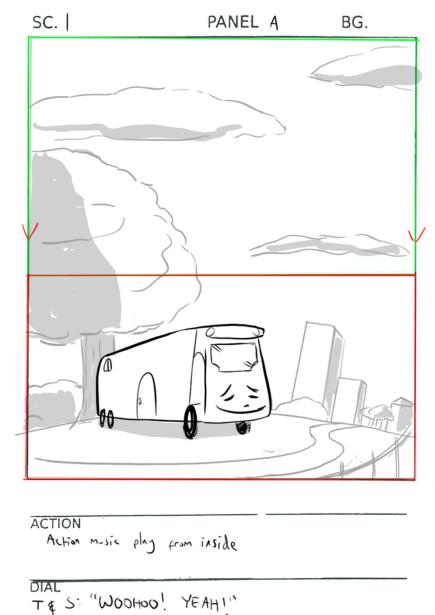

DIAL

| TRANS |  |  |  |
|-------|--|--|--|
|       |  |  |  |
|       |  |  |  |

DIAL

SLG

SC. 2 PANEL A BG.

ACTION

Action music plays

DIAL