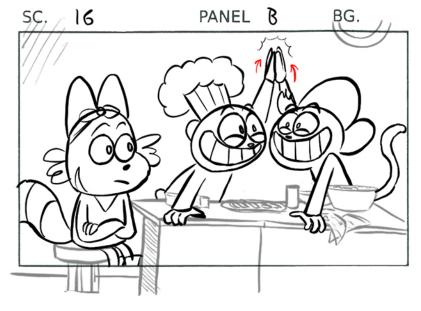

**ACTION** 

ACTION

S & A: "YOU'RE NOT COOKS,
YOU'RE SHNOOKS!"

DIAL

SLG

5: "I could totally survive Gordon Ram's Cooking Challenge."

SLG

TRANS

SLG

TRANS

Tong whips out his phone

ACTION

ACTION

T: "I know! I'll DM Gordon Ram's Wildsagram, telling him -

SLG

(cont)" - the Food Truckers would love to be on his show."

SLG

5: "Ha! We'll never hear from him..."

SLG

TRANS

TRANS

T: "A DM From Gordon Ram!"

ACTION

ACTION